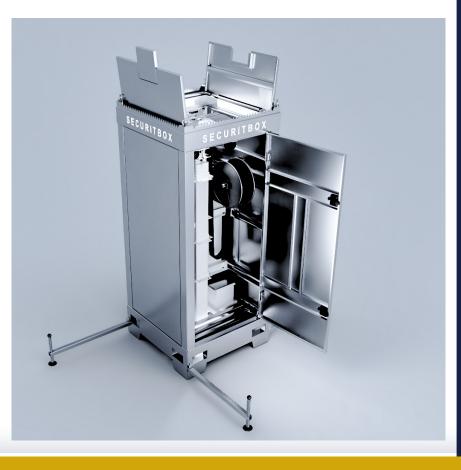

## THE MOBILE SECURITBOX Modell: SB6-Professionell

The Mobile Securitbox is specially designed to be compatible with all surveillance equipment.

It offers enough space to safely store all your electronic or electrical devices in the vandal-proof Securitbox.

Inside there are prefabricated mounting extinguishers for various standardized distribution boxes.

Space is provided for up to 4 batteries (accumulator) with or without protective covers is provided. Our SB6- Pro X series has 2 doors, each with 2 Lockable locks.

The Securitbox has a lockable roof, so that your equipment can be stored safely.

Lettering "SECURITBOX" illuminable.

## **Technical Features**

- ° Size: L/W/H 100x100x230 cm
- ° Mast size: 140x120x100x100x80x60
- ° Total weight (Empty): 430 Kg
- ° Manual CE approved hand winch
- ° 4 steel sides for stabilization
- ° Mast height Max. 6 meters
- ° 100 % galvanised steel structure
- ° 100 % galvanised telescopic mast
- ° Mast top prepared all devices
- ° Climbing and climbing protection
- ° 2 boxes stackable, space saving
- ° 4 extendable stabilizers
- ° 4 steel cables to stabilize the mast
- ° Vandal-proof
- ° 4 side stabilizer pockets and crane eyes
- ° Advertising message on all 4 sides 1mx2m
- ° 2 doors with 4 locks
- ° Lockable roof