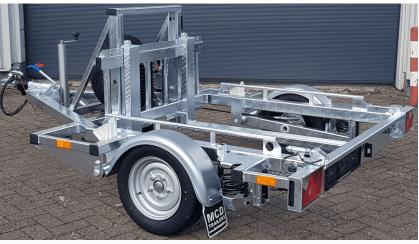

## THE MOBILE SECURITBOX Model: SB13 - 1 Boxes transport trailer

With this specially designed and user-friendly mobile SECURITBOX trailer you can transport any of the Securitboxes to the desired location.

We have the trailer for one or two box variants in our assortment. It can be attached to cars and vans. The transporter is a unique transport concept, realized in hot galvanized metal on a European chassis with brakes. This trailer is suitable for all European countries and is an indispensable tool for all Securitbox owners.

## technical features

- Type SB13

Maximum total weight: 1300 Kg

- Trailer weight: 375 Kg

- Maximum load: 925 Kg

- Dimensions loading area: 125 x 125 cm

- Braked: Yes

- Hydraulic lifting forks (Manuel)

STANDARD EQUIPPED WITH:

° Heavy support wheel

° Shock absorber

° Chocks

° Adjustable forks (width)

° Hooks and rails

° Hot-dip galvanized chasis

**OPTIONAL:** 