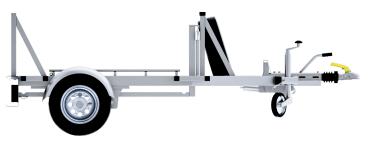

## THE MOBILE SECURITBOX Model: SB13 - 1 Boxes transport trailer

With this specially designed and user-friendly mobile SECURITBOX trailer you can transport any of the Securitboxes to the desired location.

We have the trailer for one or two box variants in our assortment. It can be attached to cars and vans. The transporter is a unique transport concept, realized in hot galvanized metal on a European chassis with brakes. This trailer is suitable for all European countries and is an indispensable tool for all Securitbox owners.

## technical features

- Type SB13

Maximum total weight: 1300 Kg

- Trailer weight: 375 Kg

- Maximum load: 925 Kg

- Dimensions loading area: 125 x 125 cm

- Braked: Yes

- Hydraulic lifting forks (Manuel)

STANDARD EQUIPPED WITH:

° Heavy support wheel

° Shock absorber

° Chocks

° Adjustable forks (width)

° Hooks and rails

° Hot-dip galvanized chasis

**OPTIONAL:** 